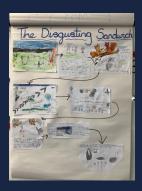

#### Year 2

Year 2 are currently using the Book 'The Disgusting Sandwich' for our English and we have completed a plant experiment in Science.