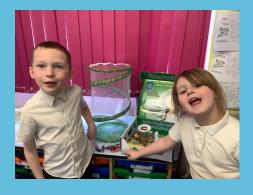

#### Year 1

Year 1 are very excited to have caterpillars in our classrooms. The children have already observed them growing and spinning silk.